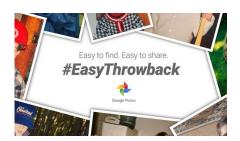

### SOCIAL POST VISUAL NOTES (GLOBAL):

- Crop social post visuals to 1200px wide x 675px tall, with 50px margins on all sides
- Reversed (white) lockup should always be used when placed over a photo
- Use subtle angled linear gradient as needed to increase legibility. (Remove gradient if it's not necessary)
- Please crop photo so that hashtag/logo/tagline treatment don't interfere with important parts of photograph