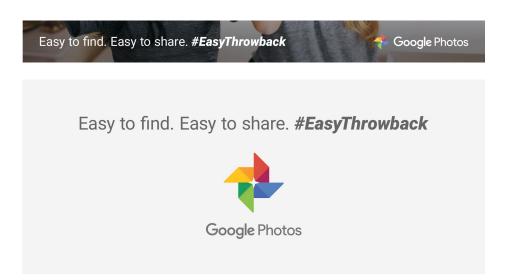

### SOCIAL POST VISUAL NOTES (GLOBAL):

- Crop social post visuals to 1200px wide x 675px tall, with 50px margins on all sides
- Reversed (white) lockup should always be used when placed over a photo
- Use subtle angled linear gradient as needed to increase legibility. (Remove gradient if it's not necessary)
- Please crop photo so that hashtag/logo/tagline treatment don't interfere with important parts of photograph