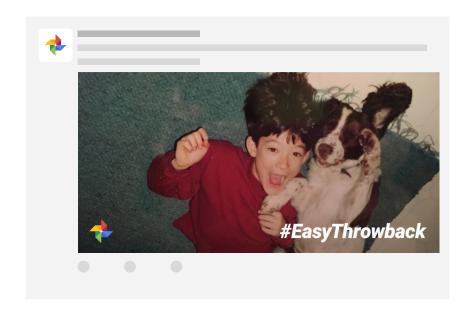

# **HASHTAG + PINWHEEL**

### SOCIAL POST VISUAL NOTES (GLOBAL):

- Crop social post visuals to 1200px wide x 675px tall, with 50px margins on all sides
- Reversed (white) lockup should always be used when placed over a photo
- Use subtle angled linear gradient as needed to increase legibility. (Remove gradient if it's not necessary)
- Please crop photo so that hashtag/logo/tagline treatment don't interfere with important parts of photograph