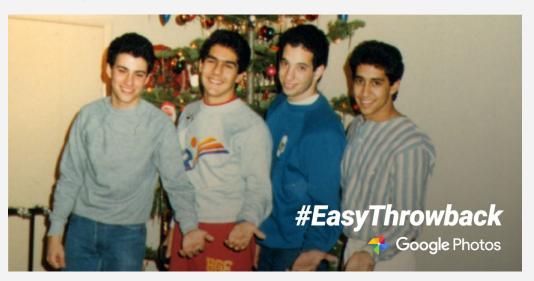

# Sample Partner Post (Hard vs Easy theme)

Jimmy Kimmel @jimmykimmel • 1H

Living on the mean streets of Brooklyn was hard. Finding the photo that proves how tough I was is easy.

@googlephotos #EasyThrowback