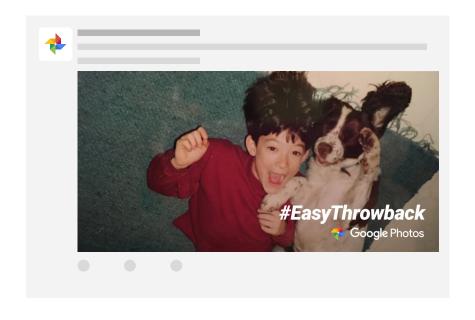

### **HASHTAG + LOGO LOCKUP**

### SOCIAL POST VISUAL NOTES (GLOBAL):

- Crop social post visuals to 1200px wide x 675px tall, with 50px margins on all sides
- Reversed (white) lockup should always be used when placed over a photo
- Use subtle angled linear gradient as needed to increase legibility. (Remove gradient if it's not necessary)
- Please crop photo so that hashtag/logo/tagline treatment don't interfere with important parts of photograph