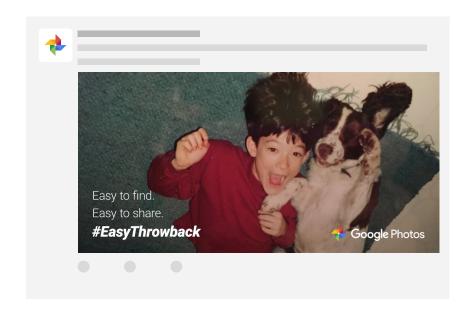

### SOCIAL POST VISUAL NOTES (GLOBAL):

- Crop social post visuals to 1200px wide x 675px tall, with 50px margins on all sides
- Reversed (white) lockup should always be used when placed over a photo
- Use subtle angled linear gradient as needed to increase legibility. (Remove gradient if it's not necessary)
- Please crop photo so that hashtag/logo/tagline treatment don't interfere with important parts of photograph

# **TAGLINE + HASHTAG + LOGO**