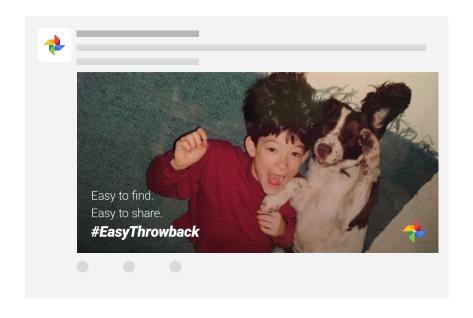

### SOCIAL POST VISUAL NOTES (GLOBAL):

- Crop social post visuals to 1200px wide x 675px tall, with 50px margins on all sides
- Reversed (white) lockup should always be used when placed over a photo
- Use subtle angled linear gradient as needed to increase legibility. (Remove gradient if it's not necessary)
- Please crop photo so that hashtag/logo/tagline treatment don't interfere with important parts of photograph

# **TAGLINE + HASHTAG + PINWHEEL**