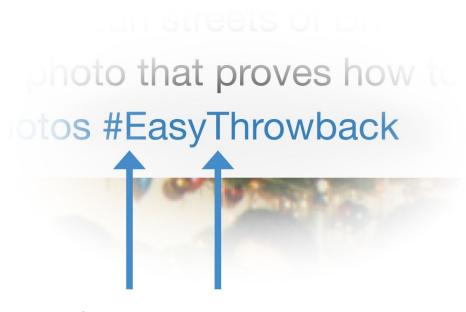

# Sample Partner Post (Hard vs Easy theme)

Jimmy Kimmel @jimmykimmel • 1H

Living on the mean streets of Brooklyn was hard. Finding the photo that proves how tough I was is easy.

@googlephotos #EasyThrowback

# Sample Partner Post (Education/Search)

Jimmy Kimmel @jimmykimmel • 2H

While taking a look back on my Brooklyn days, I found this just by searching "bridge" using @googlephotos #EasyThrowback